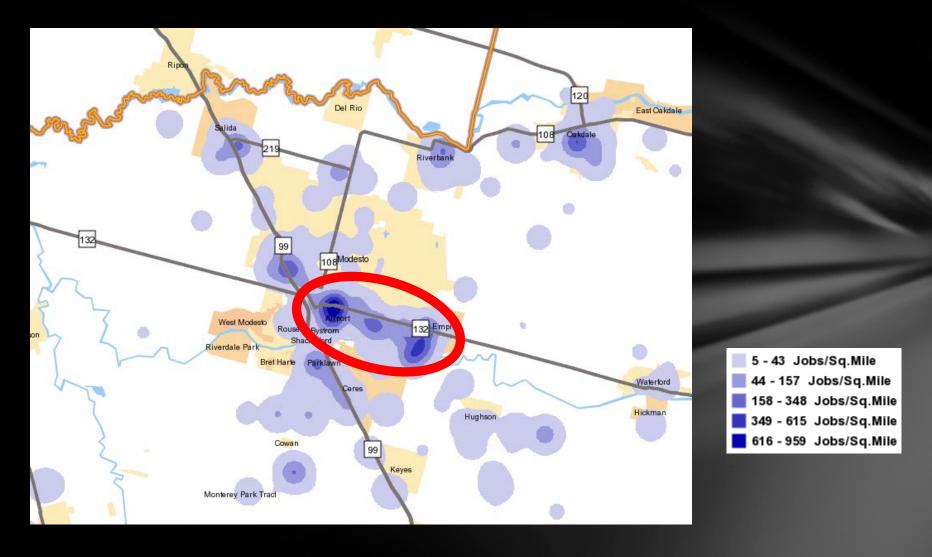

### Manufacturing Jobs 2010

source: US Census OnTheMap at <u>onthemap.ces.census.gov/</u> (recommended by the Stanislaus Economic Development & Workforce Alliance)