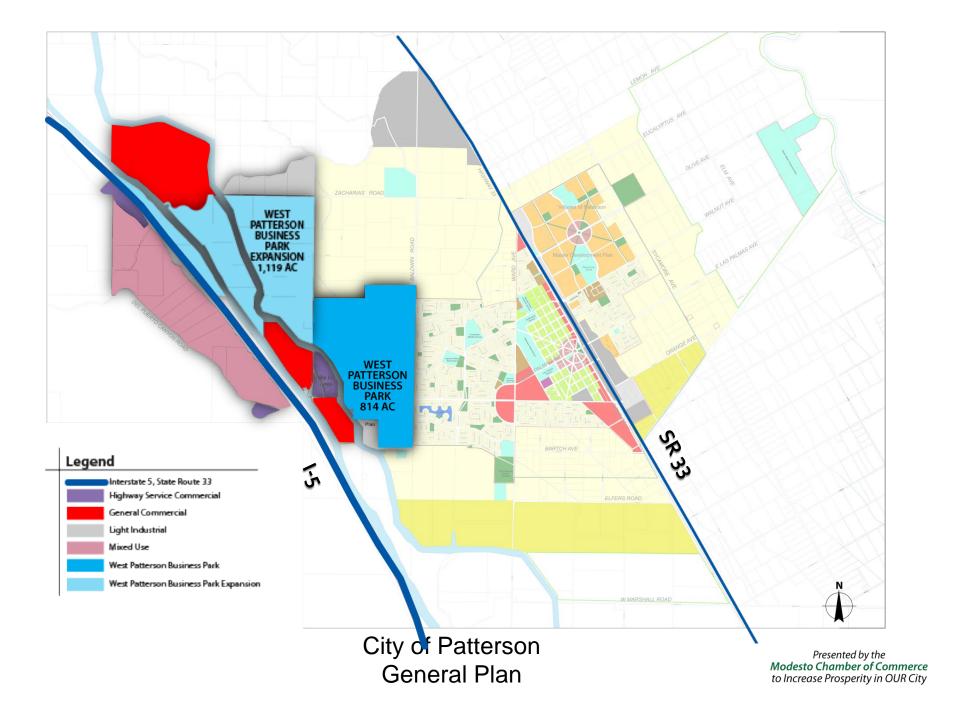

# What is our baseline condition? Neighbors.

What have our immediate neighbors planned?

## Planning Areas for City of Modesto & Neighboring Communities