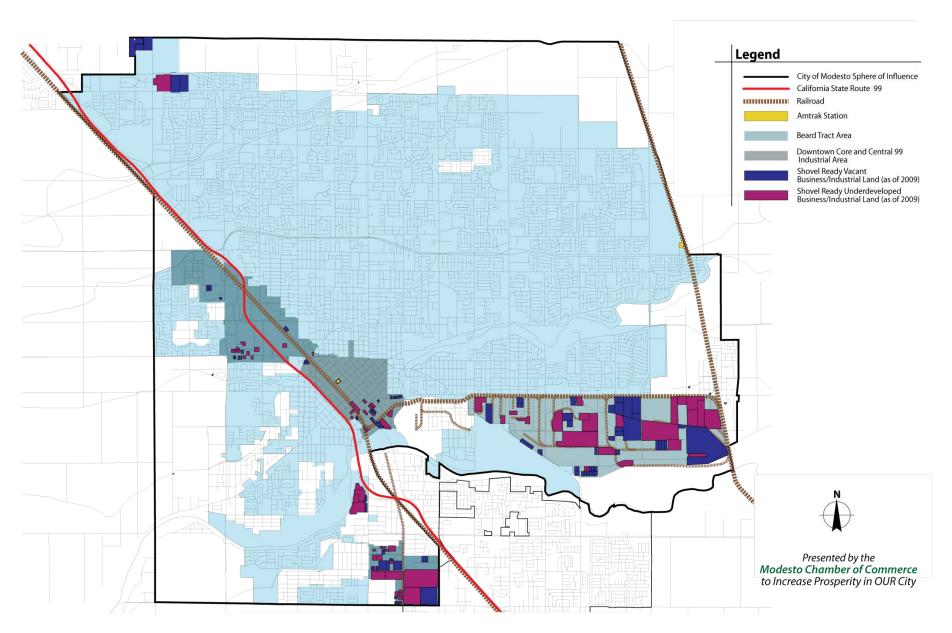

# What is our baseline condition? Local.

Transportation and Job Creating Land Conditions in Greater Modesto

Shovel Ready Business Park/Industrial Land Within Greater Modesto