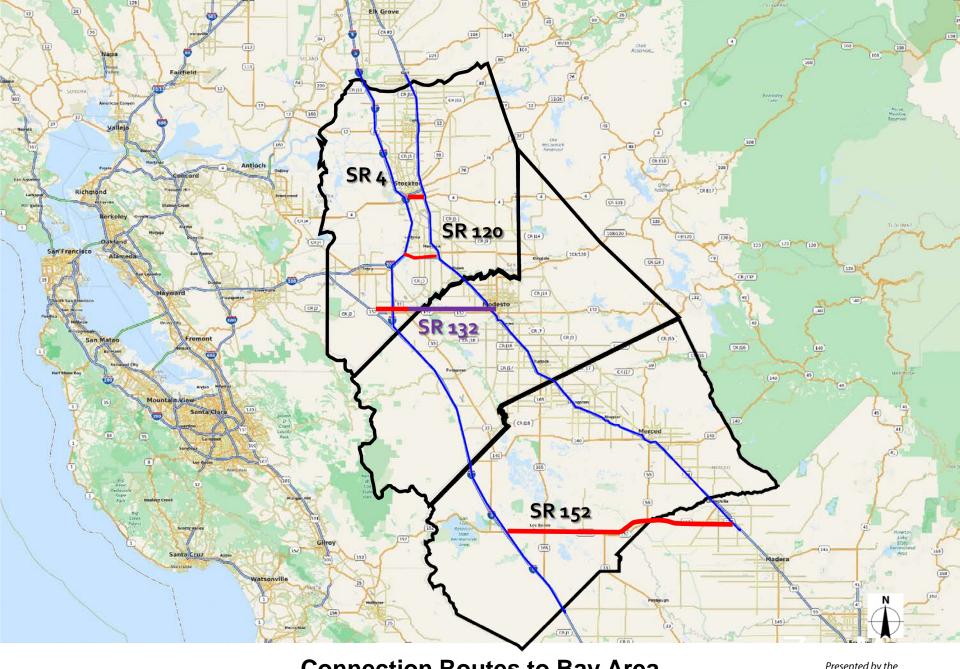

# What is our baseline condition? Regional Freeways.

Existing & Possible Freeway

Connections to World Markets

Bay Area to Modesto Freeway Routes

Bay Area to Modesto Freeway Routes

**Connection Routes to Bay Area** 