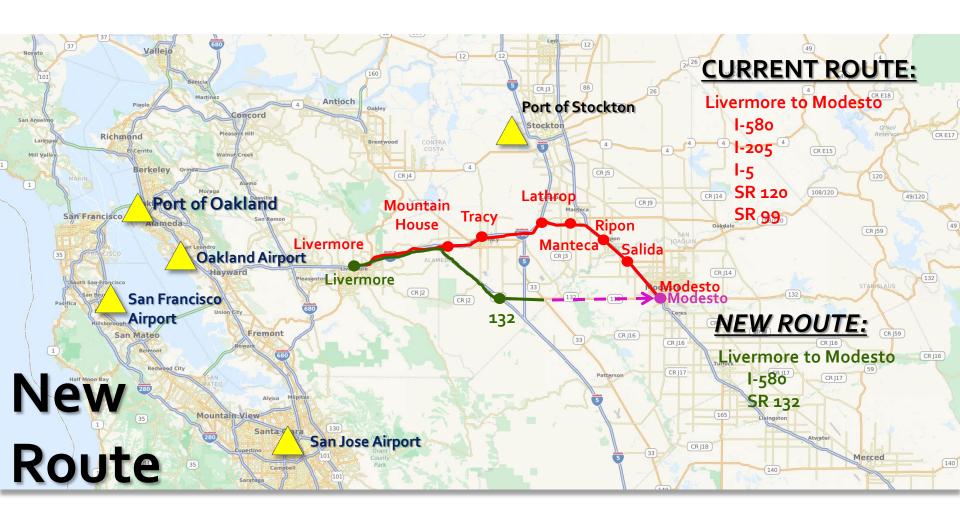

# What is our baseline condition? Regional Freeways.

Existing & Possible Freeway

Connections to World Markets

Bay Area to Modesto Freeway Routes

Bay Area to Modesto Freeway Routes

**Connection Routes to Bay Area** 