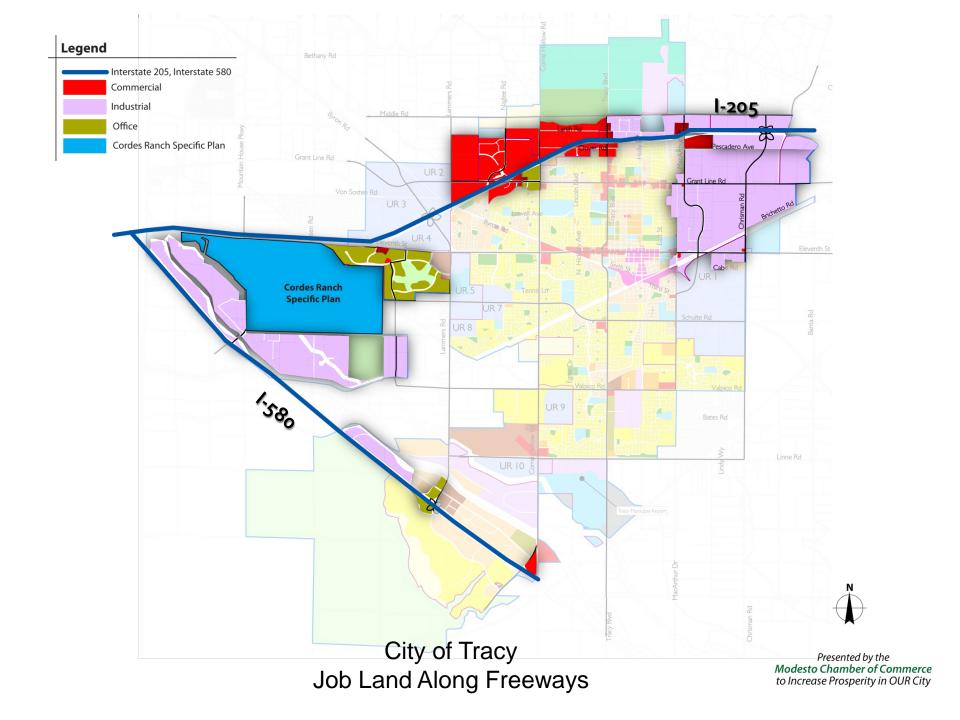

# What is our baseline condition? Neighbors.

What have our immediate neighbors planned?

## Planning Areas for City of Modesto & Neighboring Communities