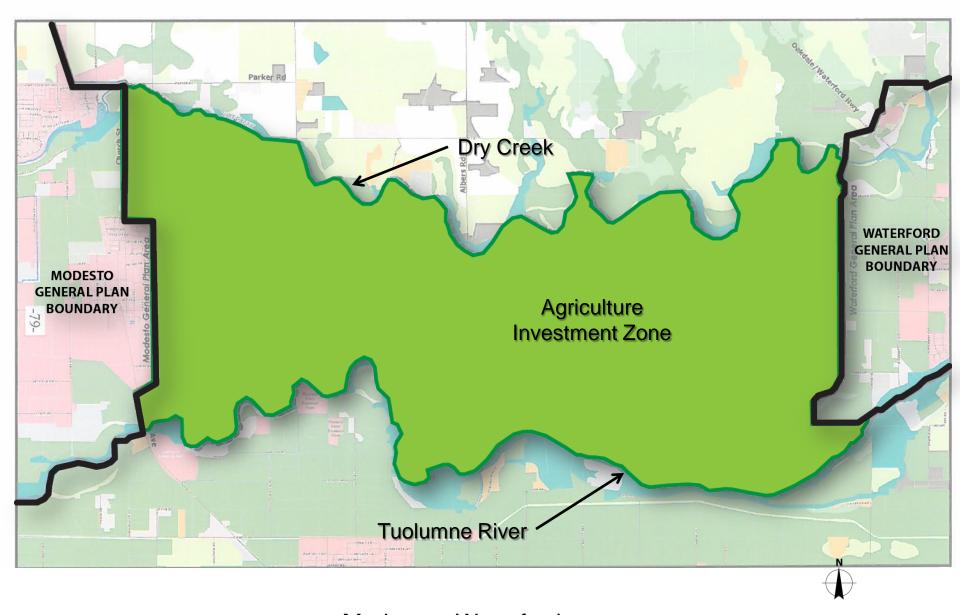

# DRAFT

Kiernan West Business Park Or Salida Community Plan?

Agricultural Investment Zones
Around the City of Modesto

Modesto - Waterford Agriculture Investment Zone