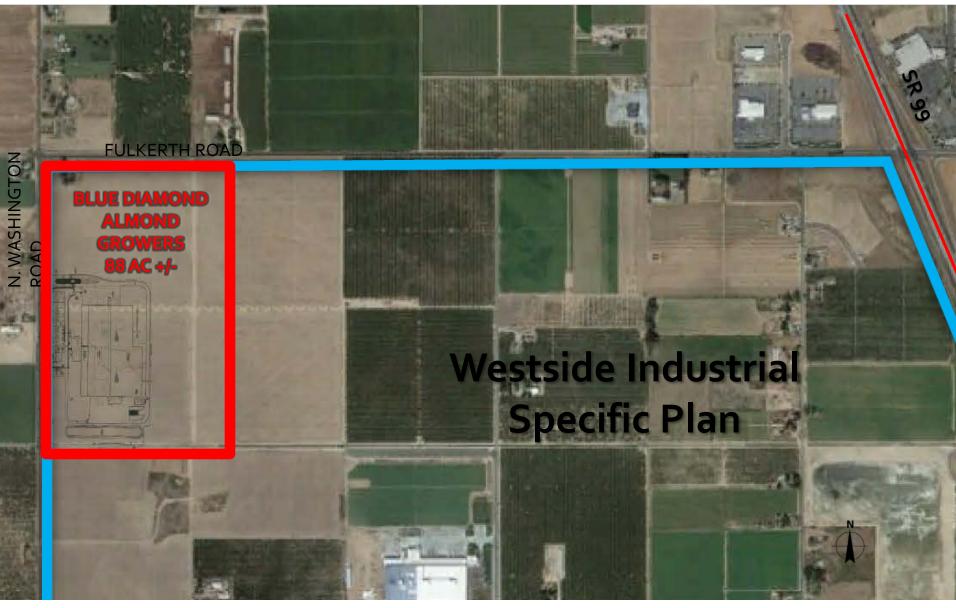

# What is our baseline condition? Regional Competitors.

How have our regional neighbors & competitors prepared?

State Route 99
Community Commercial
Highway Commercial
Heavy Commercial
Office
Business Park
Industrial
Westside Industrial Specific Plan

Blue Diamond Almond City of Turlock