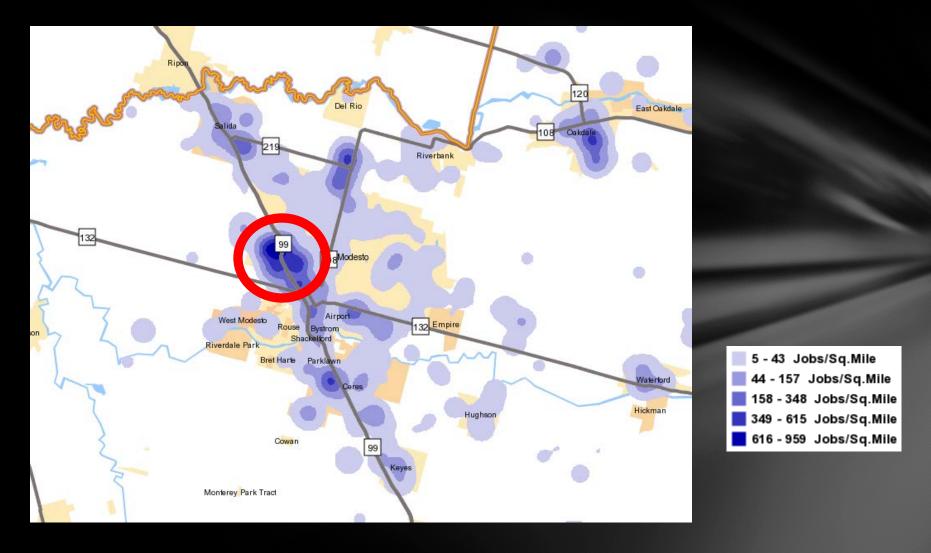

#### Contractor Jobs 2010

source: US Census OnTheMap at <u>onthemap.ces.census.gov/</u> (recommended by the Stanislaus Economic Development & Workforce Alliance)