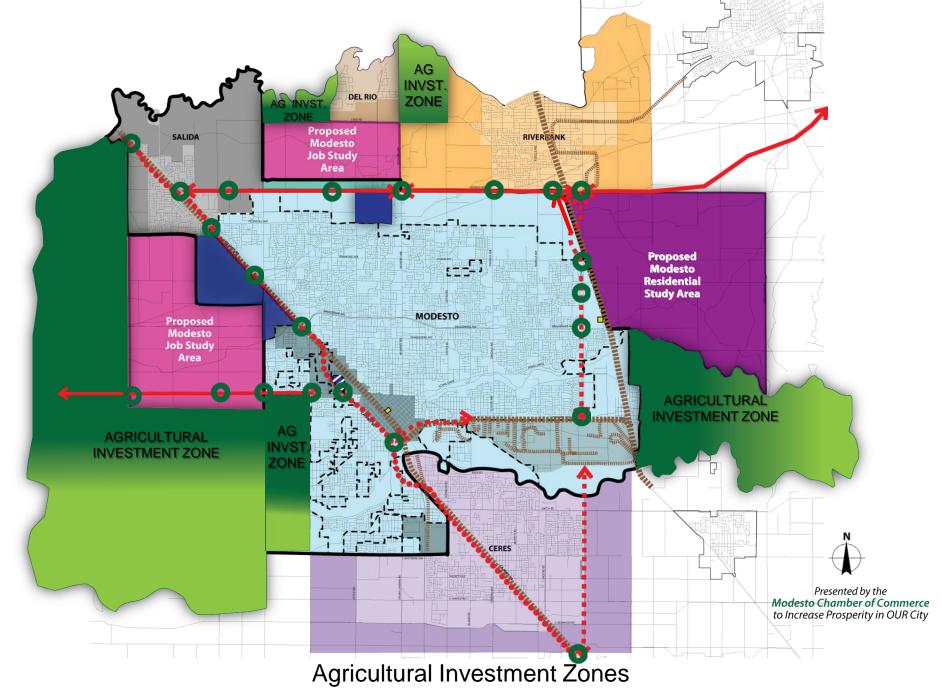

# DRAFT

Kiernan West Business Park Or Salida Community Plan?

Agricultural Investment Zones
Around the City of Modesto

Modesto - Waterford Agriculture Investment Zone