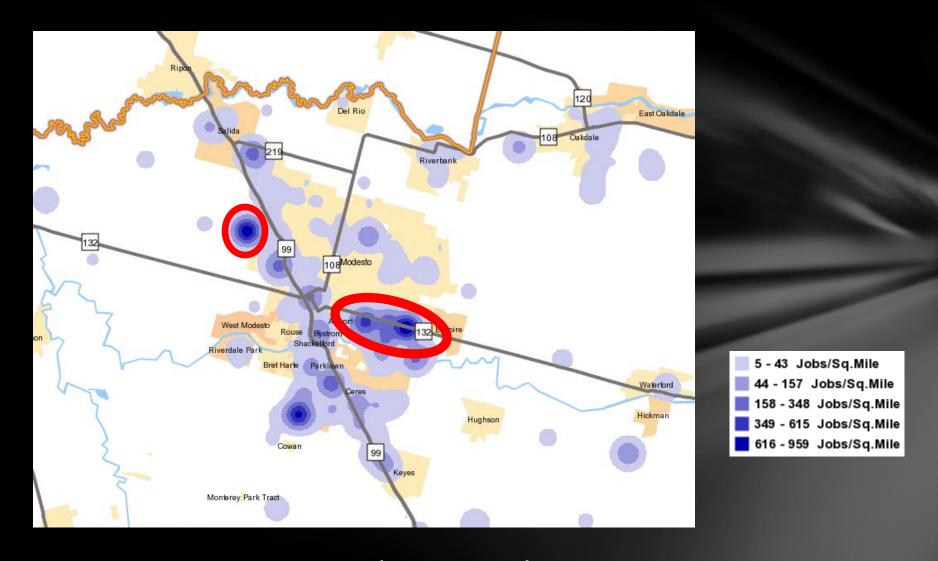

### Are Our Jobs Where We Think They Are?

Photograph courtesy of Beard Land Improvement Company

### Manufacturing Jobs 2010

source: US Census OnTheMap at <u>onthemap.ces.census.gov/</u> (recommended by the Stanislaus Economic Development & Workforce Alliance)