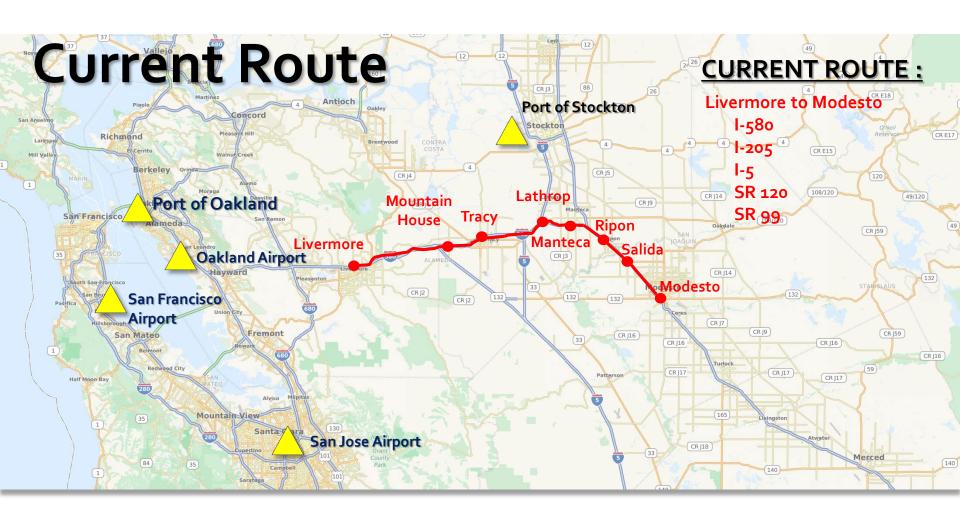

# What is our baseline condition? Regional Freeways.

Existing & Possible Freeway

Connections to World Markets

Bay Area to Modesto Freeway Routes

Bay Area to Modesto Freeway Routes

**Connection Routes to Bay Area** 