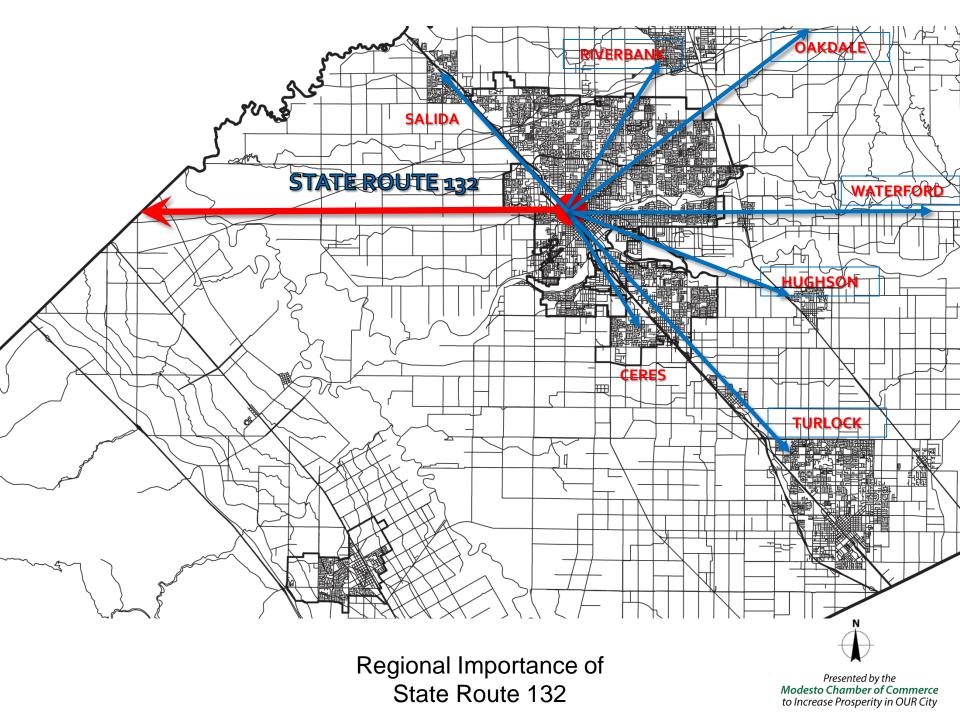

# What is our baseline condition? Regional Freeways.

Existing & Possible Freeway

Connections to World Markets

Bay Area to Modesto Freeway Routes

Bay Area to Modesto Freeway Routes

**Connection Routes to Bay Area** 