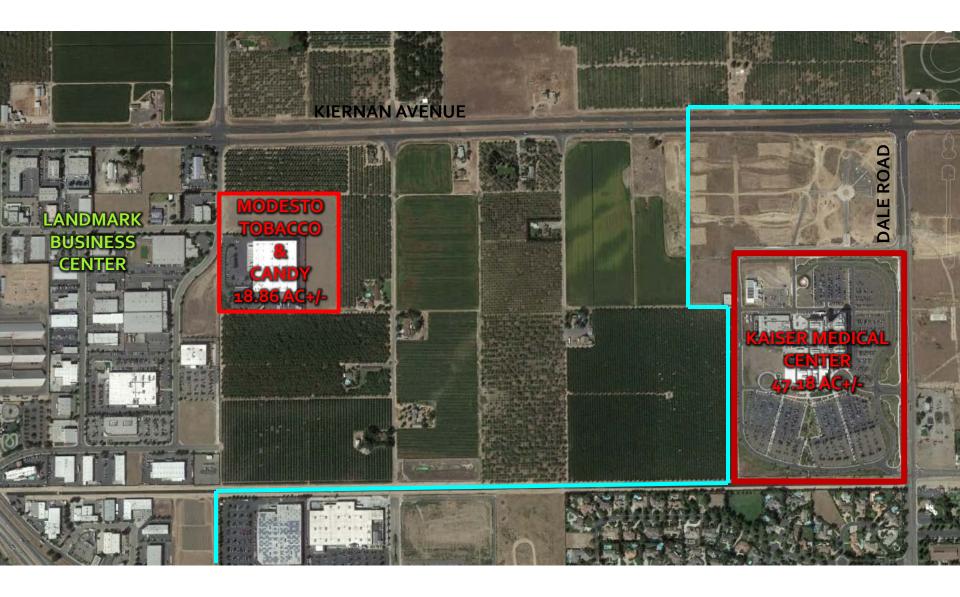

# DRAFT

Kiernan West Business Park Or Salida Community Plan?

Agricultural Investment Zones
Around the City of Modesto

Modesto - Waterford Agriculture Investment Zone