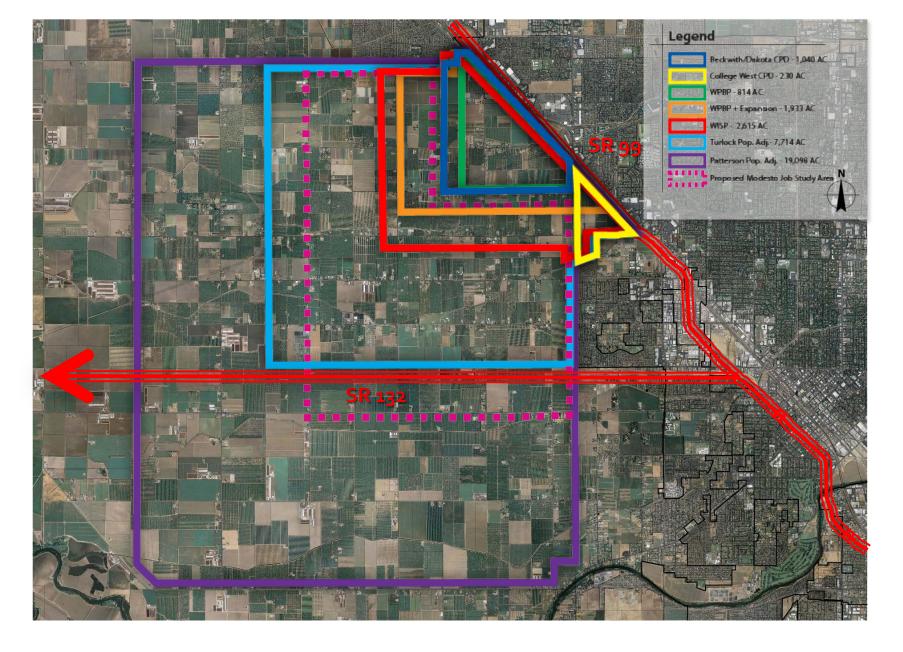

# What is our baseline condition? Neighbors.

What have our immediate neighbors planned?

## Planning Areas for City of Modesto & Neighboring Communities